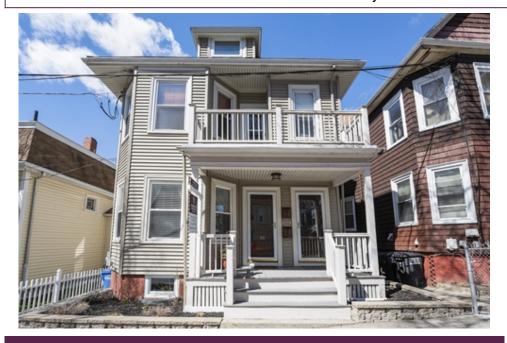

## 68 Glenwood Road, Somerville, MA 02145

» Beds: 2 | Baths: 1 Full» MLS #: 72475676

» Condominium | 1,120 ft²

» More Info: 68Glenwood.IsForSale.com

Derek Nolan (617) 763-9123 (Cell) (781) 237-8787 (Office Wellesley) (508) 655-2155 (Office (Natick)) derek@BHHSbaystatehomes.com

## Remarks

Incredibly desirable location, just steps from the future Green Line extension MBTA stop. This first floor, two bedroom, one bath condo has over 1,100 square feet of sun-filled, spacious living area. The unit includes a large updated eat-in kitchen with a pantry, living room, dining room, and hardwood floors throughout. Amenities include granite counters, an ample storage basement area with private laundry, and an exclusive rear porch. The home is centrally located near the popular Maqoun Square with a variety of restaurants, exciting nightlife, and bus commuter locations. Additionally, you will find the unit is in a friendly neighborhood near public parks, and the Somerville Community bike path. Don't miss out on one of the best deals in Somerville!