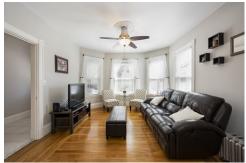

## Remarks

Incredibly desirable location, just steps from the future Green Line extension MBTA stop. This first floor, two bedroom, one bath condo has over 1,100 square feet of sun-filled, spacious living area. The unit includes a large updated eat-in kitchen with a pantry, living room, dining room, and hardwood floors throughout. Amenities include granite counters, an ample storage basement area with private laundry, and an exclusive rear porch. The home is centrally located near the popular Maqoun Square with a variety of restaurants, exciting nightlife, and bus commuter locations. Additionally, you will find the unit is in a friendly neighborhood near public parks, and the Somerville Community bike path. Don't miss out on one of the best deals in Somerville!